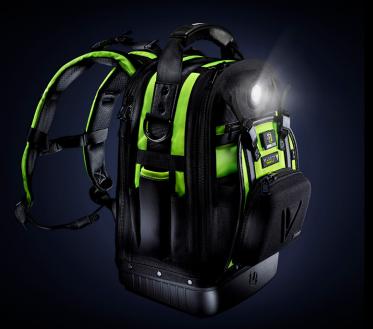

- Neoprene Velcro straps for holding gas bottle or spirit level
- Hard shell EVA zipped pouch on the front
- Ergonomic rubberised top carry handle
- Thermoformed comfort back panel
- 1200D water resistant outer material
- Removable & rechargeable 150 lumen USB LED light included

WEIGHT 3750g

**DIMENSIONS** 440 x 280 x 215mm

LUMEN 150LM | RUNTIME 2.5-6.5H | BEAM 13M | IP RATING IPX5

WWW.UNILITE.CO.UK #BUILT TOUGH