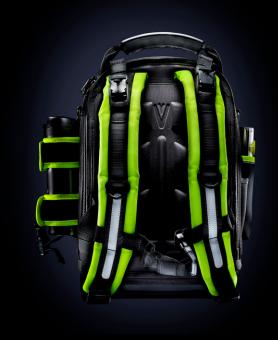

## **UR4.5** UNILITE ROGUE 4.5 TOOL BAG

- High performance fabric with industrial nylon stitching for enhanced durability
- Free standing polypropylene waterproof base
- 2 x magnetic Fidlock buckles for super quick open/closure
- 2 x magnetic Fidlock buckles on the shoulder straps for extra support
- High visibility yellow and reflective fabrics for added safety and visibility
- Multiple storage compartments inside & outside

- Neoprene Velcro straps for holding gas bottle or spirit level
- Hard shell EVA zipped pouch on the front
- Ergonomic rubberised top carry handle
- Thermoformed comfort back panel
- 1200D water resistant outer material
- Removable & rechargeable 150 lumen USB LED light included