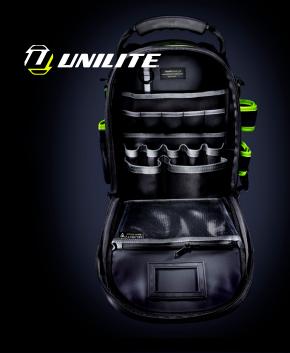

## **UR4.5** UNILITE ROGUE 4.5 TOOL BAG

- High performance fabric with industrial nylon stitching for enhanced durability
- Free standing polypropylene waterproof base
- 2 x magnetic Fidlock buckles for super quick open/closure
- 2 x magnetic Fidlock buckles on the shoulder straps for extra support
- High visibility yellow and reflective fabrics for added safety and visibility
- Multiple storage compartments inside & outside

- Neoprene Velcro straps for holding gas bottle or spirit level
- Hard shell EVA zipped pouch on the front
- Ergonomic rubberised top carry handle
- Thermoformed comfort back panel
- 1200D water resistant outer material
- Removable & rechargeable 150 lumen USB LED light included