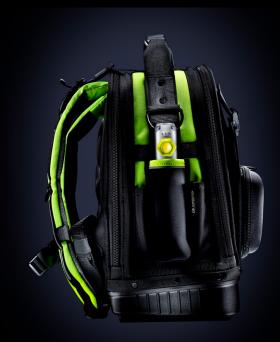

- Neoprene Velcro straps for holding gas bottle or spirit level
- Hard shell EVA zipped pouch on the front
- Ergonomic rubberised top carry handle
- Thermoformed comfort back panel
- 1200D water resistant outer material
- Removable & rechargeable 150 lumen USB LED light included

WEIGHT 3750g

**DIMENSIONS** 440 x 280 x 215mm

LUMEN 150LM | RUNTIME 2.5-6.5H | BEAM 13M | IP RATING IPX5

WWW.UNILITE.CO.UK #BUILT TOUGH