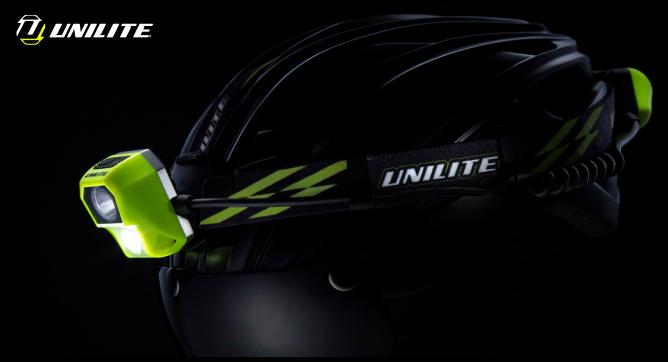

## HL-6R | DUAL POWER DUAL LED HEADTORCH

- 450 lumen white dual CREE LEDs, 6500k
- Multiple spot beam & floodlight settings
- Dual power rechargeable & 2 x AA options
- SOS emergency & 2Hz safety flash functions
- High power 2600mAh Li-ion battery (included)
- Super tough construction with top quality cables
- 45° rotational head
- Fully adjustable non-slip silicone headbands included