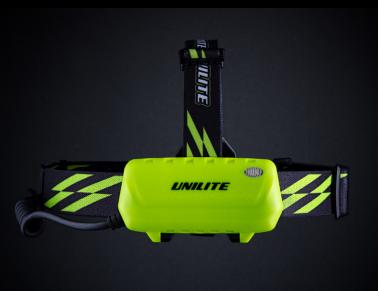

## HL-6R | DUAL POWER DUAL LED HEADTORCH

- 450 lumen white dual CREE LEDs, 6500k
- Multiple spot beam & floodlight settings
- Dual power rechargeable & 2 x AA options
- SOS emergency & 2Hz safety flash functions
- High power 2600mAh Li-ion battery (included)
- Super tough construction with top quality cables
- 45° rotational head
- Fully adjustable non-slip silicone headbands included

- Presented in wet suit zip pouch
- Now Faster 1A USB-C charging 3 hour charge time
- 1m USB-C charging cable included

**BATTERY** 1 x 3.7v 2600mAh 18650 Li-ion (inc.) / or 2 x AA Alkaline Batteries (not included)