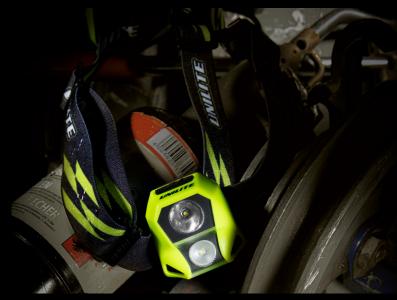

## HL-6R | DUAL POWER DUAL LED HEADTORCH

- 450 lumen white dual CREE LEDs, 6500k
- Multiple spot beam & floodlight settings
- Dual power rechargeable & 2 x AA options
- SOS emergency & 2Hz safety flash functions
- High power 2600mAh Li-ion battery (included)
- Super tough construction with top quality cables
- 45° rotational head
- Fully adjustable non-slip silicone headbands included