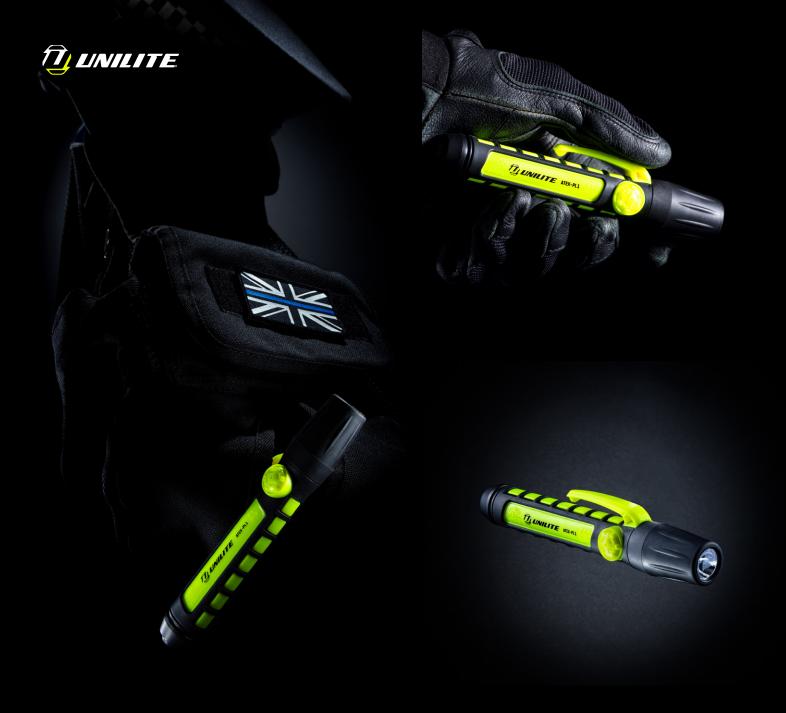

## **ATEX-PL1** ZONE O INTRINSICALLY SAFE PENLIGHT

- 65 lumen white CREE LED, 6500k
- ATEX Zone 0 gas compliant
- Safety release valve to release hydrogen gases
- Chemical and corrosion resistant
- Durable rubberised head and body
- Strong ABS housing with durable synthetic rubber coating
- Convenient pocket clip
- Safety locking battery compartment

- Easy press switch ON/OFF operation
- IP67 dust and waterproof
- 1m submersible

**BATTERY** 2 x 1.5v AAA Alkaline Batteries (not inc.)

**WEIGHT** 41g (without batteries) **DIMENSIONS** 142 x 30 x 26mm

LUMEN 65LM | RUNTIME 20.5H | BEAM 41M | IP RATING IP 67